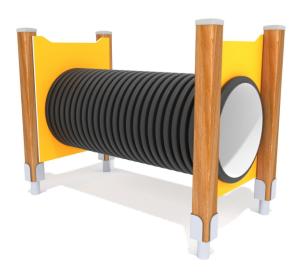

## **SMART**

## INFORMATION ABOUT THE PRODUCT

| Dimensions                                                                                                                       | 79 x 147 cm  |
|----------------------------------------------------------------------------------------------------------------------------------|--------------|
| Safety zone                                                                                                                      | 379 x 447 cm |
| Safety zone area                                                                                                                 | 15 m²        |
| Overall height                                                                                                                   | 112 cm       |
| Free fall height                                                                                                                 | 32 cm        |
| Amount of users                                                                                                                  | 1            |
| Product complies with EN 1176-1:2017-12                                                                                          | YES          |
| Availability of spare parts                                                                                                      | YES          |
| Age range                                                                                                                        | 1-12         |
| According to EN 1176-1:2017-12 norm, the product requires applying a safety surface according to the product's free fall height. |              |