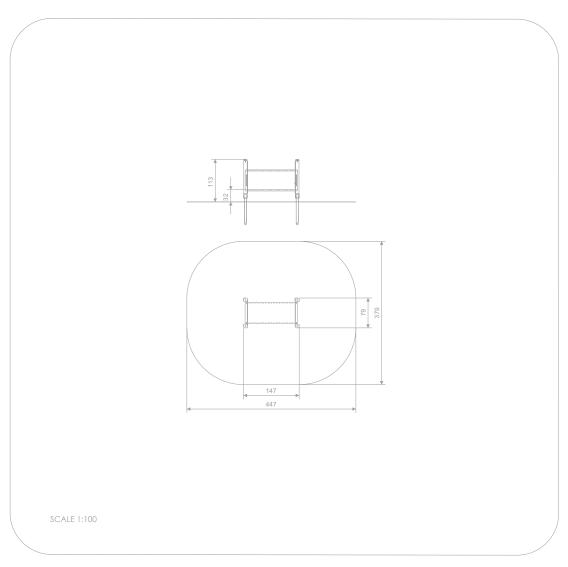

## INFORMATION ABOUT THE PRODUCT

| Dimensions                                                                                                                       | 79 x 147 cm  |
|----------------------------------------------------------------------------------------------------------------------------------|--------------|
| Safety zone                                                                                                                      | 379 x 447 cm |
| Safety zone area                                                                                                                 | 15 m²        |
| Overall height                                                                                                                   | 112 cm       |
| Free fall height                                                                                                                 | 32 cm        |
| Amount of users                                                                                                                  | 1            |
| Product complies with EN 1176-1:2017-12                                                                                          | YES          |
| Availability of spare parts                                                                                                      | YES          |
| Age range                                                                                                                        | 1-12         |
| According to EN 1176-1:2017-12 norm, the product requires applying a safety surface according to the product's free fall height. |              |