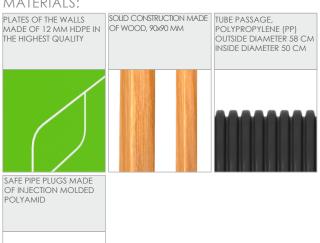

| 32 cm        |
| Amount of users                                                                                                                  | 1            |
| Product complies with EN 1176-1:2017-12                                                                                          | YES          |
| Availability of spare parts                                                                                                      | YES          |
| Age range                                                                                                                        | 1-12         |
| According to EN 1176-1:2017-12 norm, the product requires applying a safety surface according to the product's free fall height. |              |









## MATERIALS: