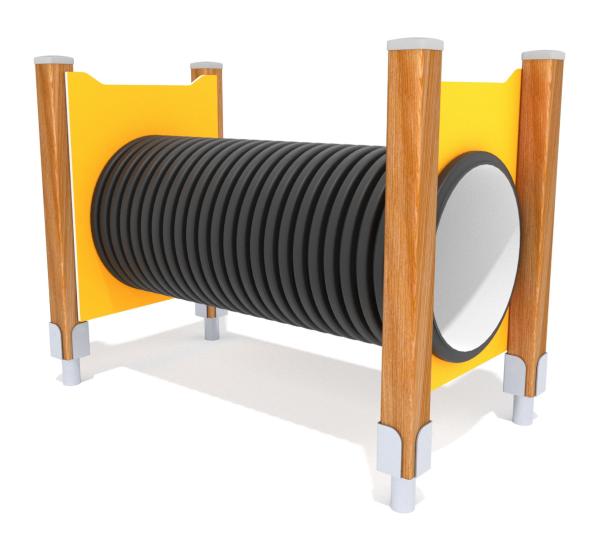

## INFORMATION ABOUT THE PRODUCT

| Dimensions                                                                                                                       | 79 x 147 cm  |
|----------------------------------------------------------------------------------------------------------------------------------|--------------|
| Safety zone                                                                                                                      | 379 x 447 cm |
| Safety zone area                                                                                                                 | 15 m²        |
| Overall height                                                                                                                   | 112 cm       |
| Free fall height                                                                                                                 | 32 cm        |
| Amount of users                                                                                                                  | 1            |
| Product complies with EN 1176-1:2017-12                                                                                          | YES          |
| Availability of spare parts                                                                                                      | YES          |
| Age range                                                                                                                        | 1-12         |
| According to EN 1176-1:2017-12 norm, the product requires applying a safety surface according to the product's free fall height. |              |